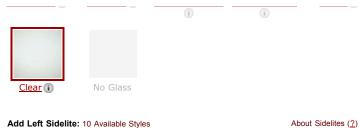

# Select Door & Glass Styles

Glass: Clear Low-E Available (?)

• 2'8" x 6'8" • 3'0" x 6'8"

Add Left Sidelite: 10 Available Styles

Add Right Sidelite: 10 Available Styles

About Transoms (?) Add Transom: 4 Available Styles