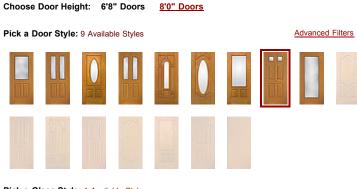

# Select Door & Glass Styles

Glass: Clear Low-E Available (?)

• 2'8" x 6'8" • 3'0" x 6'8"

Add Left Sidelite: 10 Available Styles

Add Right Sidelite: 10 Available Styles

About Transoms (?) Add Transom: 4 Available Styles