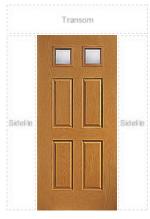

# Select Door & Glass Styles

Glass: Clear Low-E Available (?)

• 2'8" x 6'8" • 3'0" x 6'8"

Add Left Sidelite: 10 Available Styles

Add Right Sidelite: 10 Available Styles

About Transoms (?) Add Transom: 4 Available Styles