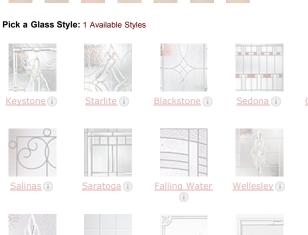

# Select Door & Glass Styles

Glass: Clear Low-E Available (?)

• 2'8" x 6'8" • 3'0" x 6'8"

Add Left Sidelite: 10 Available Styles

Add Right Sidelite: 10 Available Styles

About Transoms (?) Add Transom: 4 Available Styles