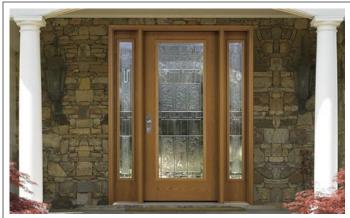

# Fiber-Classic Oak

Meet the very first fiberglass front door — the door that revolutionized an industry. Therma-

Tru's Fiber-Classic® door changed how doors are made, and still sets the standard for today's fiberglass entry doors.

Our original vision was an entry door that would not crack, split, splinter, or warp like wood. The result? Therma-Tru's patented fiberglass entryway door that's durable, stylish, economical and most preferred by builders and remodelers.

Fiber-Classic® has the warm, rich look of hardwood, with all of the advantages of Therma-Tru fiberglass.