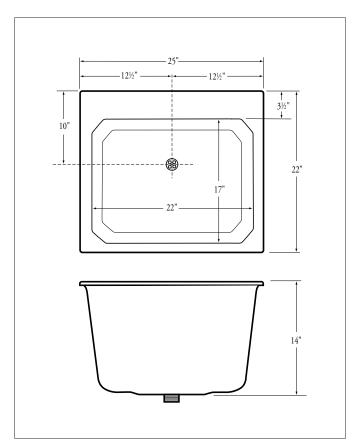

## FLORESTONE MODEL SR SELF-RIMMING UTILITY SINK

25" x 22" x 14"

Weight:

SR-1 (1/Box): 14 lbs. SR-3 (3/Box): 38 lbs.

Unit to have 1½" drain opening.