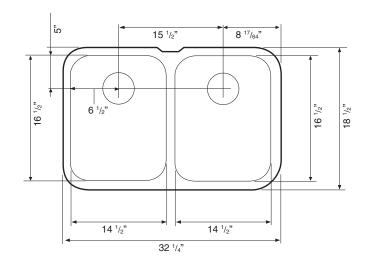

### **General Specifications**

- Overall Size: 32-1/4" x 18-1/2"
- Bowl Size: 14-1/2" x 16-1/2"
- . Bowl Depth: 9"
- Drain Diameter: 3-1/2"

PFUE206