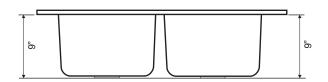

### **General Specifications**

- Overall Size: 32-1/4" x 18-1/2"
- Bowl Size: 14-1/2" x 16-1/2"
- . Bowl Depth: 9"
- Drain Diameter: 3-1/2"

PFUE206